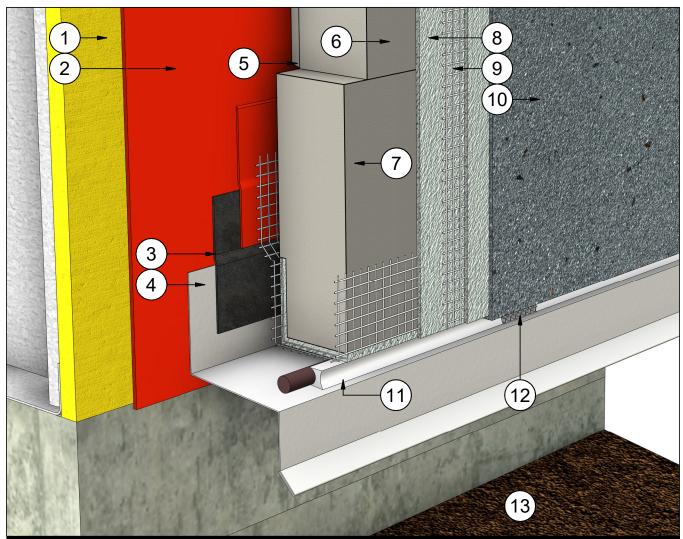

# **Durex** Insulite Select

Durabond details are offered to assist in the development of project specific details; principles and variables incorporated in all details are the sole responsibility of the project professional(s). System Isometric & Components