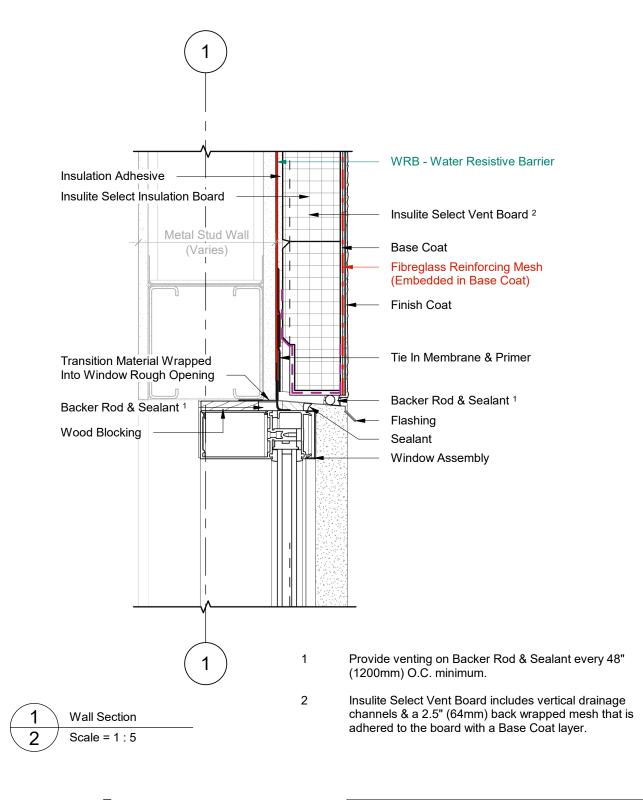

# IS\_SGA\_DET301\_R2

# WINDOW HEAD (OPTION A)

#### **Note Text**

- Steel Studs Frame & Sheathing 1
- 2 WRB - Water Resistive Barrier
- 3 Tie In Membrane & Primer
- 4 Flashing w/ End Dams
- 5 Insulation Adhesive
- 6 Insulite Select Insulation Board
- 8 Base Coat
- 9 Fibreglass Reinforcing Mesh (Embedded in Base Coat) 16

- Insulite Select Vent Board 7
- 10 **Finish Coat**
- 11 Backer Rod & Sealant
- 12 Sealant Vent
- 13 Backer Rod & Sealant
- 14 Sealant
- Window Assembly 15
  - Wood Blocking