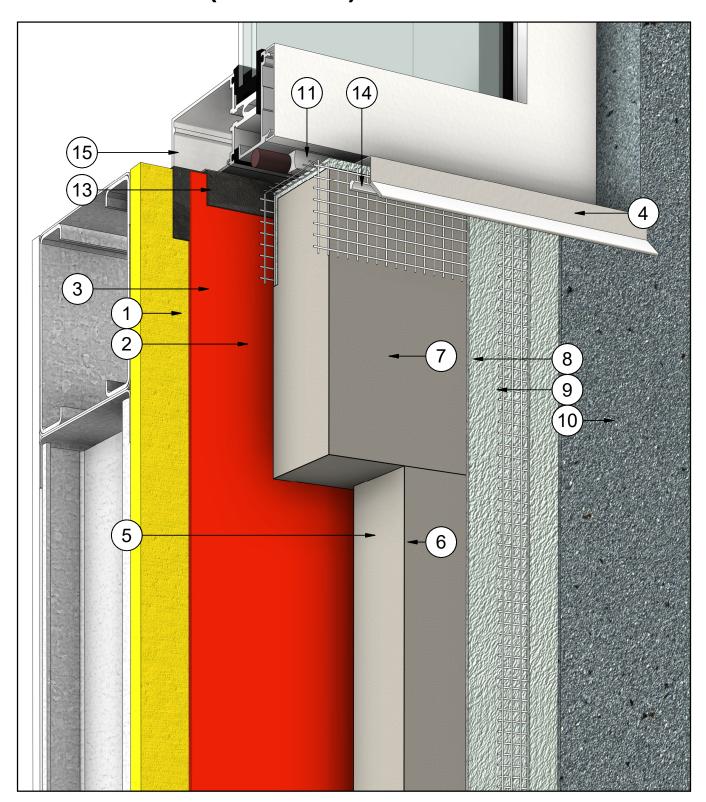

# IS\_SGA\_DET301\_R2

# WINDOW HEAD (OPTION A)

#### **Note Text**

- Steel Studs Frame & Sheathing 1
- 2 WRB - Water Resistive Barrier
- 3 Tie In Membrane & Primer
- 4 Flashing w/ End Dams
- 5 Insulation Adhesive
- 6 Insulite Select Insulation Board
- 8 Base Coat
- 9 Fibreglass Reinforcing Mesh (Embedded in Base Coat) 16

- Insulite Select Vent Board 7
- 10 **Finish Coat**
- 11 Backer Rod & Sealant
- 12 Sealant Vent
- 13 Backer Rod & Sealant
- 14 Sealant
- Window Assembly 15
  - Wood Blocking