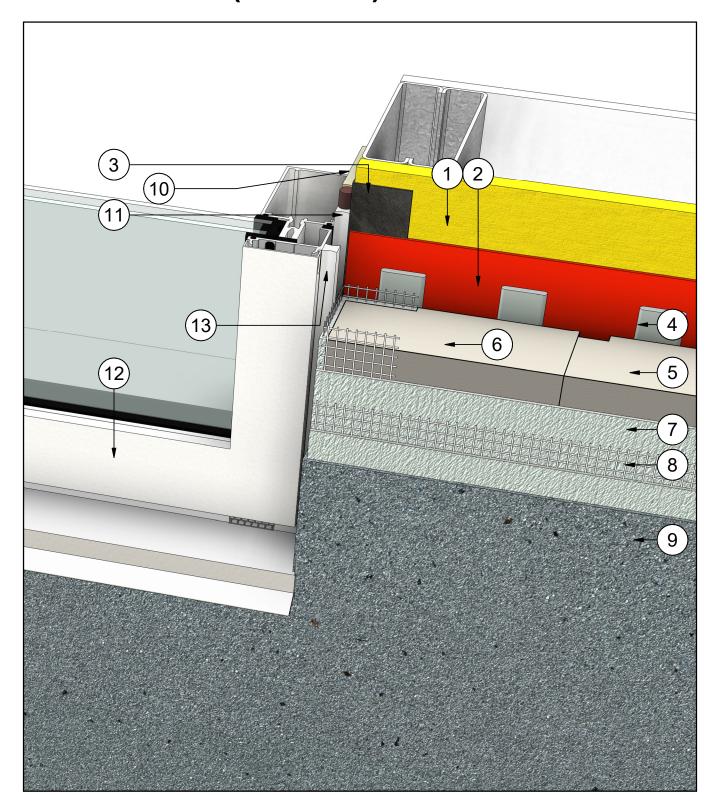

# IS\_SGA\_DET302\_R2

# WINDOW SILL (OPTION A)

- 4 Flashing w/ End Dams
- 5 Insulation Adhesive
- 6 Insulite Select Insulation Board
- 7 Insulite Select Vent Board
- 8 Base Coat
- 9 Fibreglass Reinforcing Mesh (Embedded in Base Coat)
- 13 Backer Rod & Sealant
- 14 Sealant
- 15 Window Assembly
- 16 Wood Blocking

# DURADOND.

# WINDOW SILL (OPTION A)