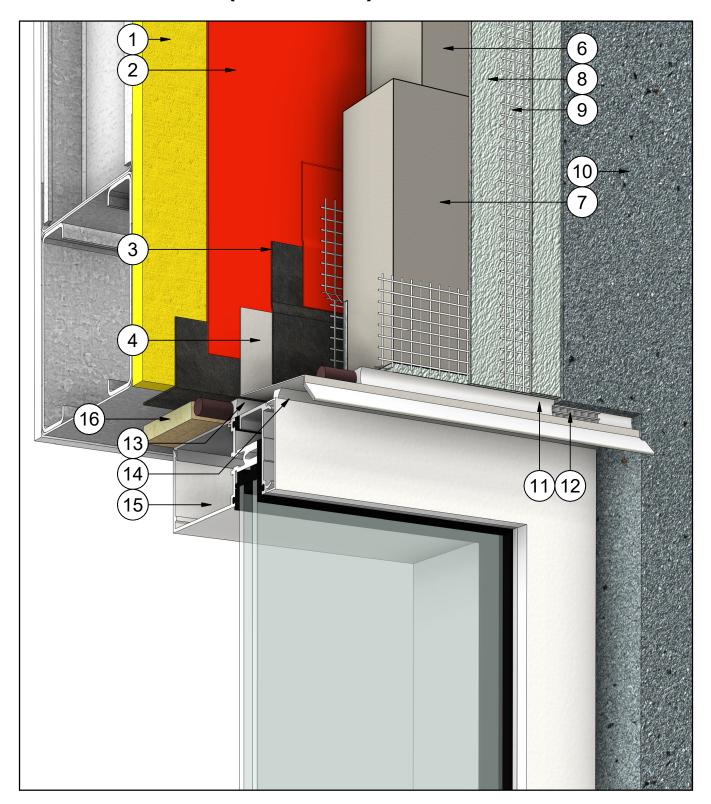

# IS\_SGA\_DET301\_R2

# WINDOW HEAD (OPTION A)

#### **Note Text**

- Steel Studs Frame & Sheathing 1
- 2 WRB - Water Resistive Barrier
- 3 Tie In Membrane & Primer
- 4 Flashing w/ End Dams
- 5 Insulation Adhesive
- 6 Insulite Select Insulation Board
- 8 Base Coat
- 9 Fibreglass Reinforcing Mesh (Embedded in Base Coat) 16

- Insulite Select Vent Board 7
- 10 **Finish Coat**
- 11 Backer Rod & Sealant
- 12 Sealant Vent
- 13 Backer Rod & Sealant
- 14 Sealant
- Window Assembly 15
  - Wood Blocking