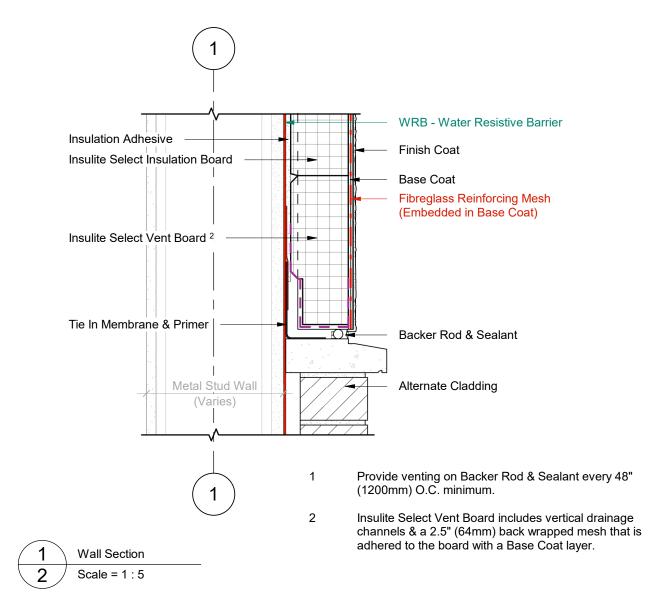

### **Note Text**

- Steel Studs Frame & Sheathing 1
- 2 Barrier Seam Tap (Embedded in WRB.)
- 3 WRB - Water Resistive Barrier
- 4 Tie in Membrane & Primer
- 5 Insulation Adhesive
- 6 Insulite Select Vent Board
- 7 Insulite Select Boundary Board
- 8 **Base Coat**
- 9 Fibreglass Reinforcing Mesh (Embedded in WRB)
- 10 Finish Coat
- Backer Rod & Sealant 11
- 12 Sealant Vent

# **DURABOND**.

# IS\_SGA\_DET107\_R2

# **HORIZONTAL EXPANSION JOINT**