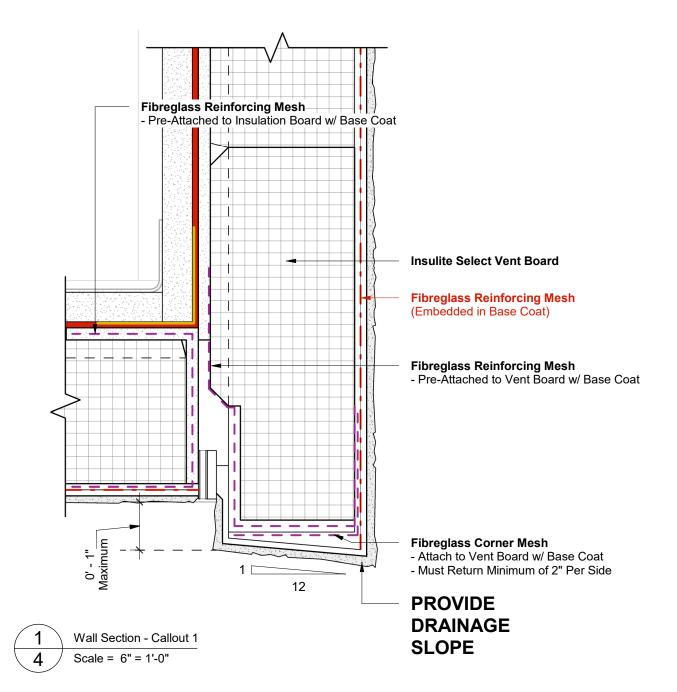

### SOFFIT INTERFACE WITH FLUSH JOINT

#### Note Text

- Steel Studs Frame & Sheathing 1
- 2 Barrier Seam Tape (Embedded in WRB)
- 3 WRB - Water Resistive Barrier
- 4 Insulation Adhesive
- 5 Insulite Select Insulation Board
- 6 Insulite Select Vent Board
- 7 Base Coat
- 8 Fibreglass Reinforcing Mesh (Embedded in Base Coat)
- 9 **Finish Coat**
- 10 Fibreglass Corner Mesh (Embedded in Base Coat)
- Base Coat Sloped for Drainage 11
- 12 Durex Continous Drainage Vent