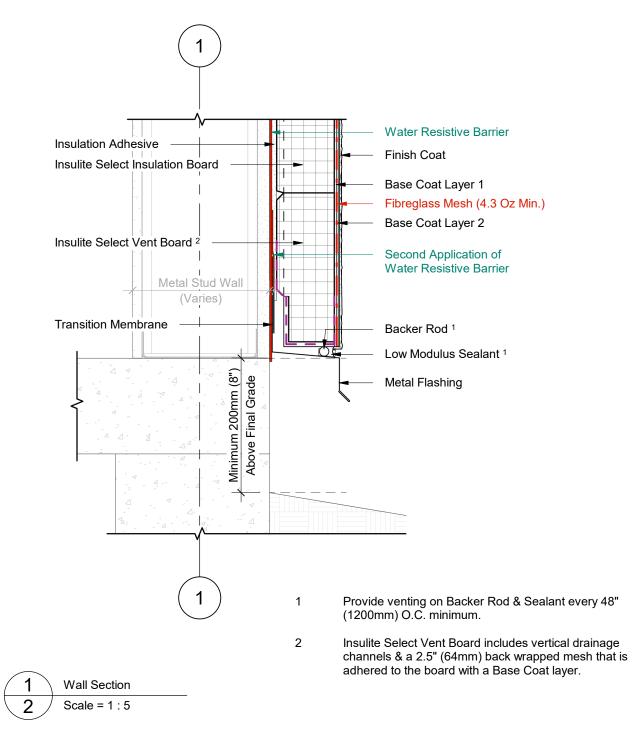

# IS\_SGA\_DET208\_R2

# FOUNDATION TERMINATION WITH FLASHING

#### # Note Text

- 1 Steel Studs Frame & Sheathing
- 2 WRB Water Resistive Barrier
- 3 Tie In Membrane & Primer
- 4 Flashing
- 5 Insulation Adhesive
- 6 Insulite Select Insulation Board
- 7 Insulite Select Vent Board

### **Note Text**

8 Base Coat

#

- 9 Fibreglass Reinforcing Mesh (Embedded in Base Coat)
- 10 Finish Coat
- 11 Backer Rod & Sealant
- 12 Sealant Vent
- 13 Grade

# FOUNDATION TERMINATION WITH FLASHING

DURADOND.