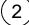

#### **AIR SPACE & SEALANT SPECIFICS**

#### (1)

#### Provide a 1/2" (13mm) Air Space

The air space at the top of the wall allows for the wall assembly to expand & contract freely without damaging the parapet.

#### Provide a 1/2" (13mm) Air Space

When the parapet has a seam in the metal flashing, the sealant should be broken to allow the system to vent freely.