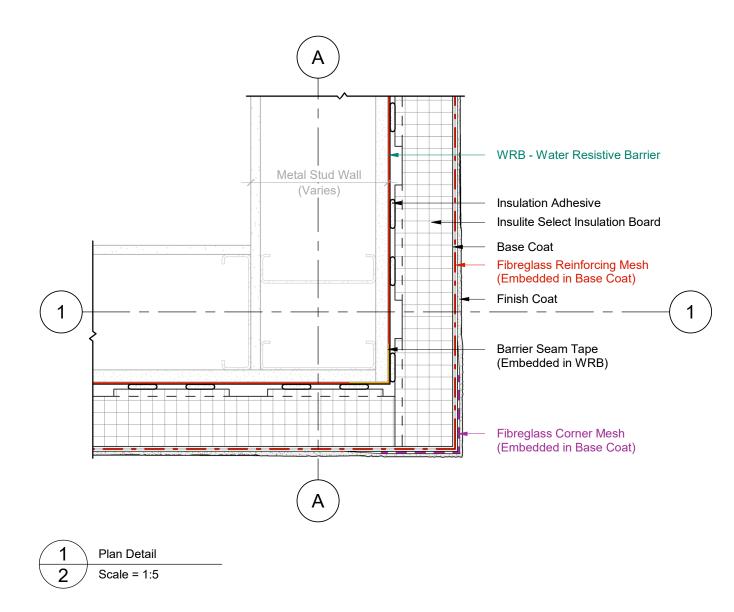

## **OUTSIDE CORNER DETAIL**

#### Note Text

- Steel Studs Frame & Sheathing 1
- 2 Barrier Seam Tap (Embedded in WRB.)
- 3 WRB - Water Resistive Barrier
- 4 Insulation Adhesive
- 5 Insulite Select Insulation Board
- 6 Base Coat
- 7 Fibreglass Reinforcing Mesh (Embedded in WRB)
- 8 Fibreglass Corner Mesh (Embedded in WRB)
- 9 **Finish Coat**