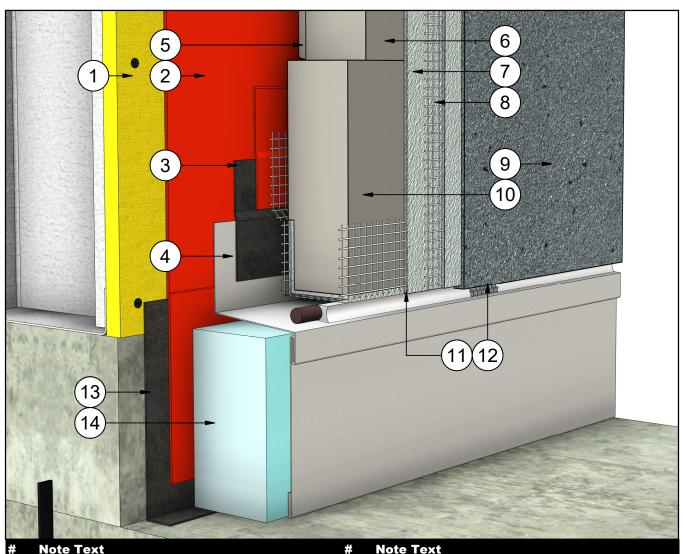

# **TERMINATION AT BALCONY SLAB** (OPTION C)

#### Note Text #

- Steel Studs Frame & Sheathing 1
- 2 WRB - Water Resistive Barrier
- 3 Tie In Membrane & Primer
- 4 Flashing & Counterflashing
- 5 Insulation Adhesive
- 6 Insulite Select Insulation Board
- 7 Base Coat

#### Note Text

- Fibreglass Reinforcing Mesh (Embedded in Base Coat) 8
- 9 Finish Coat
- 10 Insulite Select Vent Board
- 11 Backer Rod & Sealant
- 12 Sealant Vent
- 13 **Transition Membrane**
- 14 Curb

# DURADOND.

# IS\_SGA\_DET205\_R2

# TERMINATION AT BALCONY SLAB (OPTION C)

DURADOND.