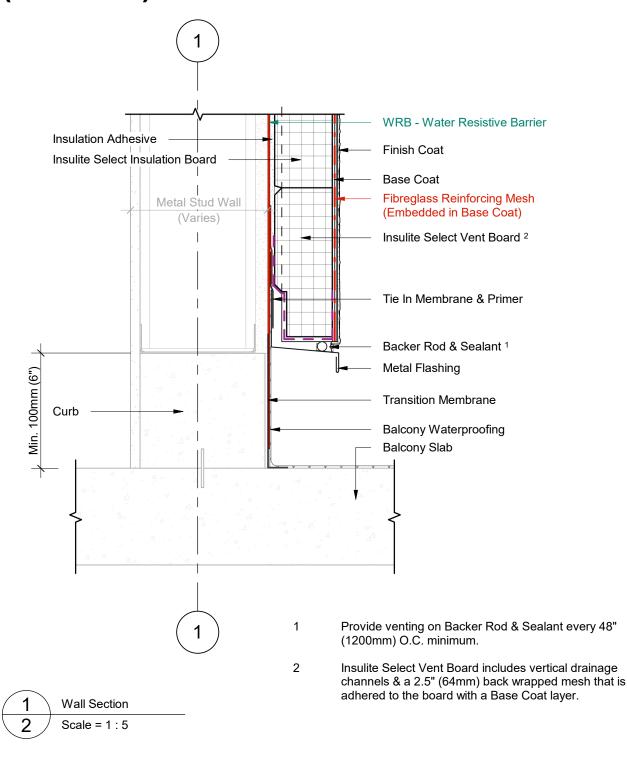

# IS\_SGA\_DET202\_R2

### **TERMINATION AT CURB**

#### **Note Text** #

- Steel Studs Framing & Sheathing 1
- 2 WRB - Water Resitive Barrier
- 3 Tie In Membrane & Primer
- 4 Tie In Membrane
- 5 Flashing
- 6 Insulation Adhesive
- 7 Insulite Select Vent Board

### **Note Text**

- Base Coat 8
- 9 Fibreglass Reinforcing Mesh (Embedded in Base Coat)
- 10 Finish Coat
- 11 Backer Rod & Sealant
- 12 Sealant Vent
- 13 Curb