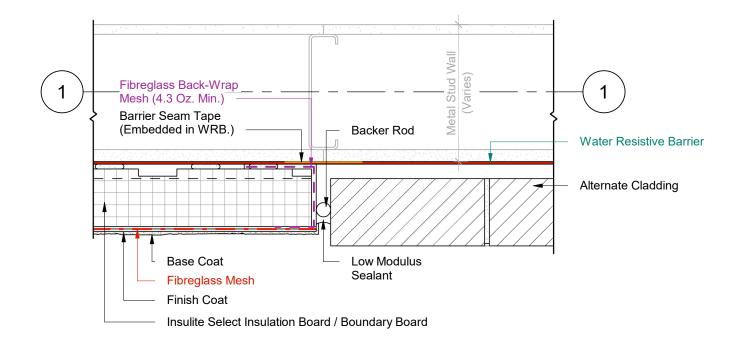

# IS\_SGA\_DET210\_R2

## VERTICAL CLADDING CHANGE

### **Note Text**

- 1 Steel Studs Frame & Sheathing
- 2 Barrier Seam Tape (Embedded in WRB)
- 3 WRB - Water Resistive Barrier
- 4 Insulation Adhesive
- 5 Insulite Select Insulation Board / Boundary Board
- 6 Base Coat
- 7 Fibreglass Reinforcing Mesh (Embedded in Base Coat)
- 8 Fibreglass Reinforcing Mesh (Embedded in Base Coat)
- 9 Finish Coat
- Backer Rod & Sealant 10
- 11 Alternate Cladding

# **DURABOND**.

### **VERTICAL CLADDING CHANGE**

DURADOND.