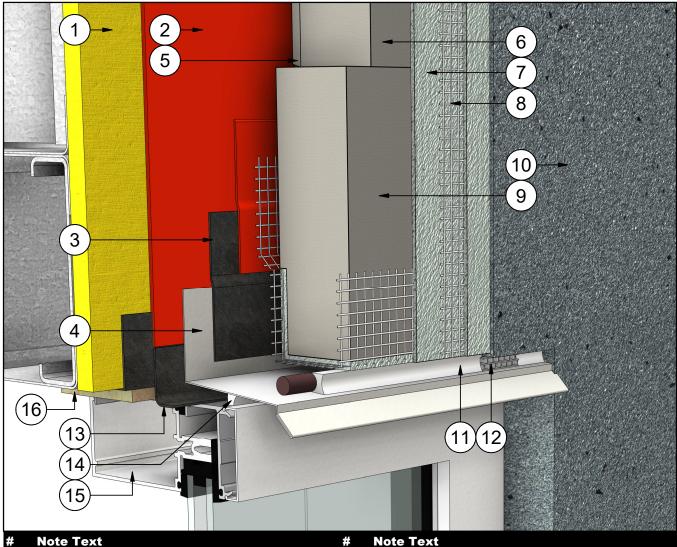

# IS\_SGA\_DET301\_R2

# WINDOW HEAD (OPTION A)

#### **Note Text**

- Steel Studs Frame & Sheathing 1
- 2 WRB - Water Resistive Barrier
- 3 Tie In Membrane & Primer
- 4 Flashing w/ End Dams
- 5 Insulation Adhesive
- 6 Insulite Select Insulation Board
- 8 Base Coat
- 9 Fibreglass Reinforcing Mesh (Embedded in Base Coat) 16

- Insulite Select Vent Board 7
- 10 **Finish Coat**
- 11 Backer Rod & Sealant
- 12 Sealant Vent
- 13 Backer Rod & Sealant
- 14 Sealant
- Window Assembly 15
  - Wood Blocking