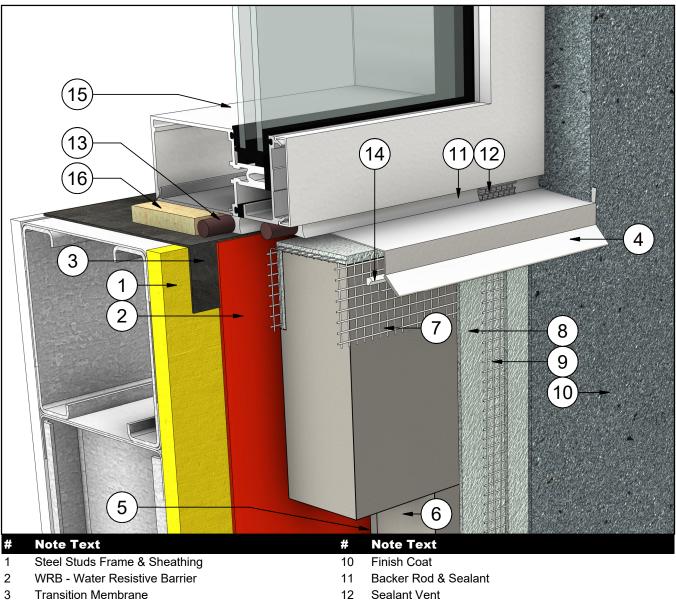

# IS\_SGA\_DET301\_R2

# WINDOW HEAD (OPTION A)

#### **Note Text**

- Steel Studs Frame & Sheathing 1
- 2 WRB - Water Resistive Barrier
- 3 Tie In Membrane & Primer
- 4 Flashing w/ End Dams
- 5 Insulation Adhesive
- 6 Insulite Select Insulation Board
- 8 Base Coat
- 9 Fibreglass Reinforcing Mesh (Embedded in Base Coat) 16

- Insulite Select Vent Board 7
- 10 **Finish Coat**
- 11 Backer Rod & Sealant
- 12 Sealant Vent
- 13 Backer Rod & Sealant
- 14 Sealant
- Window Assembly 15
  - Wood Blocking