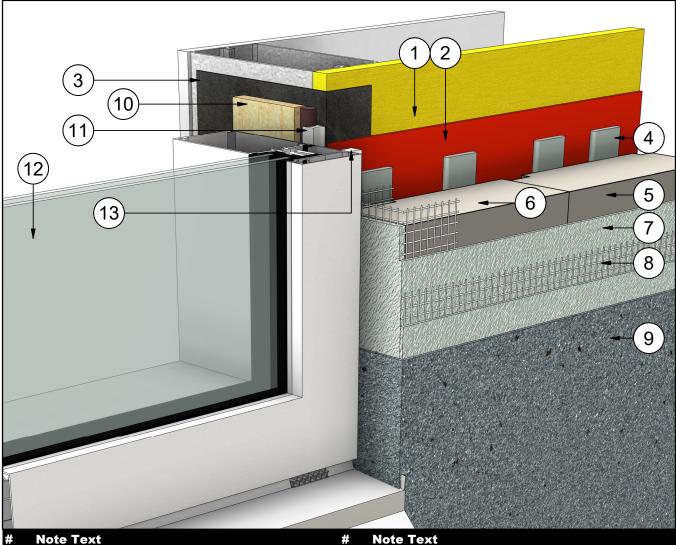

# IS\_SGA\_DET303\_R2

# WINDOW JAMB (OPTION A)

#### **Note Text**

- 1 Steel Studs Frame & Sheathing
- 2 WRB - Water Resistive Barrier
- 3 **Transition Membrane**
- 4 Insulation Adhesive
- 5 Insulite Select Insulation Board
- 6 Insulite Select Boundary Board
- 7 Base Coat
- 8 Fibreglass Reinforcing Mesh (Embedded in Base Coat)

### Note Text

- Finish Coat 9
- 10 Wood Blocking
- 11 Backer Rod & Sealant
- 12 Window Assembly
- 13 Sealant

#### IS\_SGA\_DET303\_R2

#### WINDOW JAMB (OPTION A)