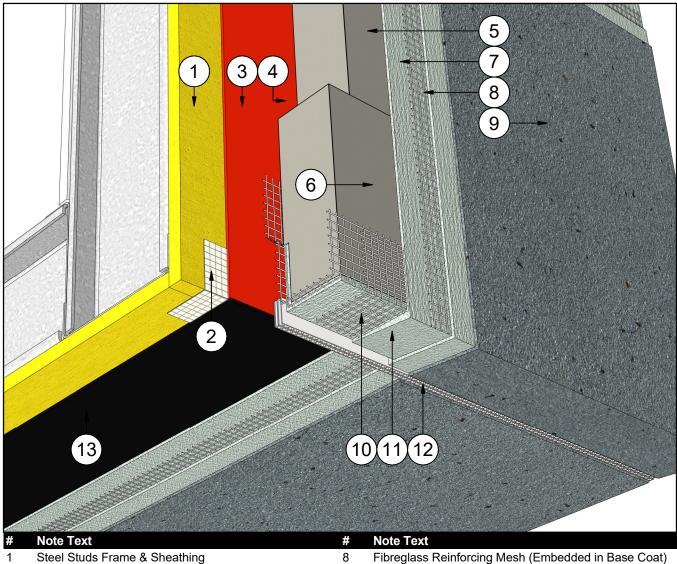

## **OUTSIDE CORNER DETAIL**

#### Note Text

- Steel Studs Frame & Sheathing 1
- 2 Barrier Seam Tap (Embedded in WRB.)
- 3 WRB - Water Resistive Barrier
- 4 Insulation Adhesive
- 5 Insulite Select Insulation Board
- 6 Base Coat
- 7 Fibreglass Reinforcing Mesh (Embedded in WRB)
- 8 Fibreglass Corner Mesh (Embedded in WRB)
- 9 **Finish Coat**