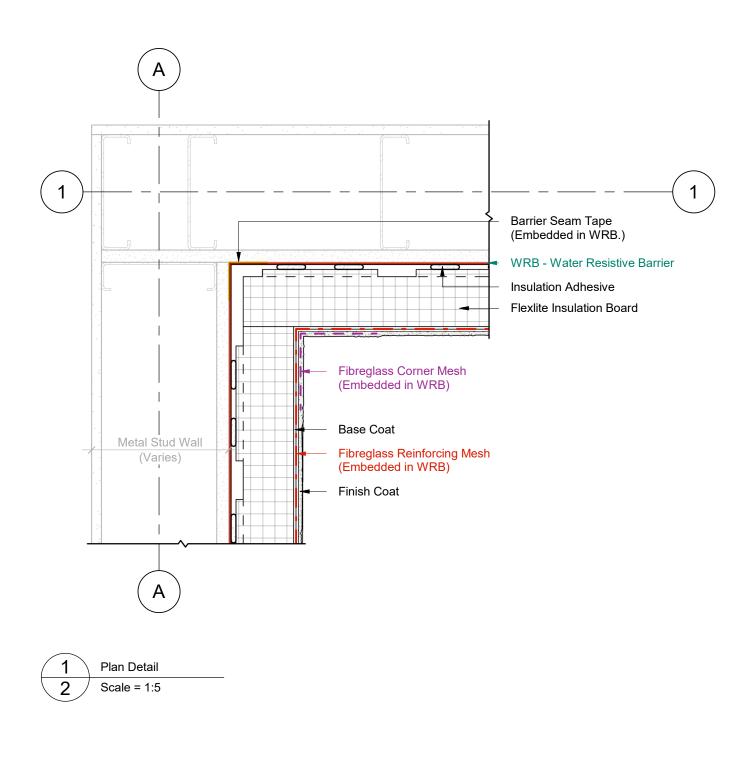

## **INSIDE CORNER DETAIL**

### **Note Text**

- 1 Steel Studs Frame & Sheathing
- 2 Barrier Seam Tap (Embedded in WRB.)
- 3 WRB - Water Resistive Barrier
- 4 Insulation Adhesive
- 5 Insulite Select Insulation Board
- 6 Base Coat
- 7 Fibreglass Reinforcing Mesh (Embedded in WRB)
- 8 **Finish Coat**