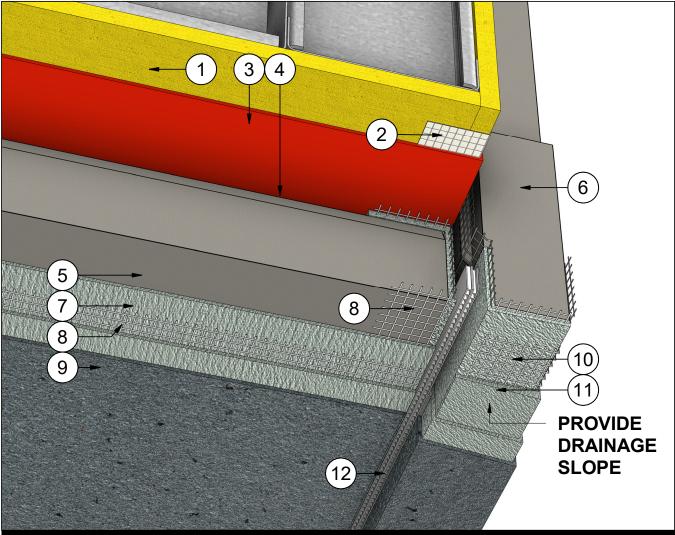

### SOFFIT INTERFACE WITH FLUSH JOINT

#### Note Text

- Steel Studs Frame & Sheathing 1
- 2 Barrier Seam Tape (Embedded in WRB)
- 3 WRB - Water Resistive Barrier
- 4 Insulation Adhesive
- 5 Insulite Select Insulation Board
- 6 Insulite Select Vent Board
- 7 Base Coat
- 8 Fibreglass Reinforcing Mesh (Embedded in Base Coat)
- 9 **Finish Coat**
- 10 Fibreglass Corner Mesh (Embedded in Base Coat)
- Base Coat Sloped for Drainage 11
- 12 Durex Continous Drainage Vent