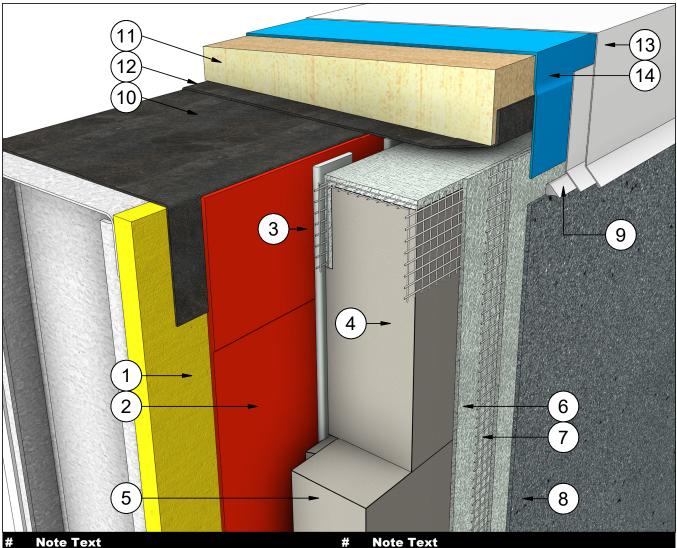

#### IS\_SGA\_DET401\_R2

#### **PARAPET DETAIL**

#### **Note Text**

- 1 Steel Studs Frame & Sheathing
- 2 Water Resistive Barrier
- 3 Insulation Adhesive
- 4 Insulite Select Boundary Board
- 5 Insulite Select Insulation Board
- 6 Base Coat
- 7 Fibreglass Reinforcing Mesh (Embedded in Base Coat)
- 8 Finish Coat

#### **Note Text**

- Low Modulus Sealant 9
- 10 Transition Material Over Wall Assembly
- 11 Wood Blocking
- Transition Material from Back of Wall to Front of Wall 12
- 13 Parapet Flashing & Counterflashing
- 14 Roof System Waterproof Membrane