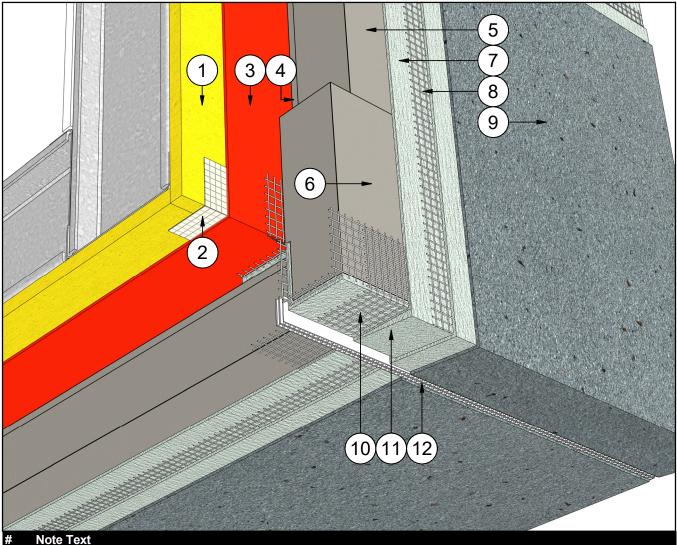

### SOFFIT INTERFACE WITH FLUSH JOINT

#### Note Text

- Steel Studs Frame & Sheathing 1
- 2 Barrier Seam Tape (Embedded in WRB)
- 3 WRB - Water Resistive Barrier
- 4 Insulation Adhesive
- 5 Insulite Select Insulation Board
- 6 Insulite Select Vent Board
- 7 Base Coat
- 8 Fibreglass Reinforcing Mesh (Embedded in Base Coat)
- 9 **Finish Coat**
- 10 Fibreglass Corner Mesh (Embedded in Base Coat)
- Base Coat Sloped for Drainage 11
- 12 Durex Continous Drainage Vent