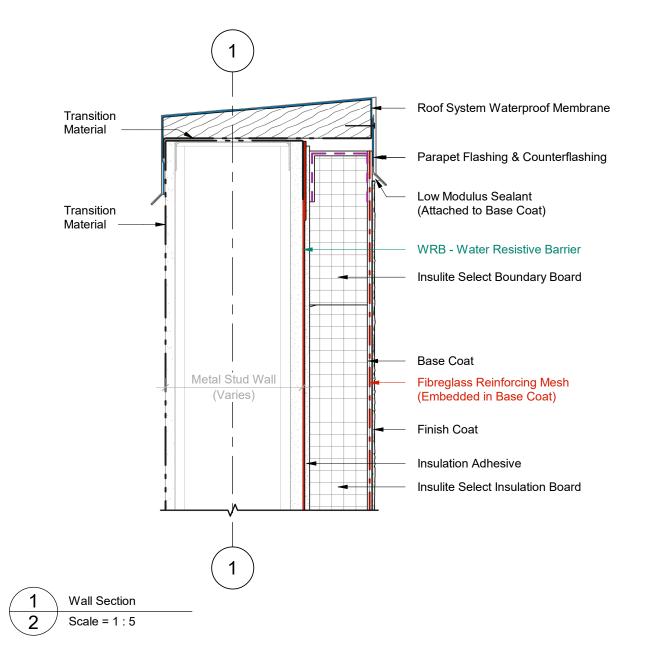

#### IS\_SGA\_DET401\_R2

#### **PARAPET DETAIL**

#### **Note Text**

- 1 Steel Studs Frame & Sheathing
- 2 Water Resistive Barrier
- 3 Insulation Adhesive
- 4 Insulite Select Boundary Board
- 5 Insulite Select Insulation Board
- 6 Base Coat
- 7 Fibreglass Reinforcing Mesh (Embedded in Base Coat)
- 8 Finish Coat

#### **Note Text**

- Low Modulus Sealant 9
- 10 Transition Material Over Wall Assembly
- 11 Wood Blocking
- Transition Material from Back of Wall to Front of Wall 12
- 13 Parapet Flashing & Counterflashing
- 14 Roof System Waterproof Membrane

#### **MEMBRANE SPECIFICS**

#### **Transition Material**

There are two **transition membranes** needed to complete the parapet. The first membrane transitions between the backside of the wall and the water resistive barrier.

The second membrane then lines the bottom of the wood blocking. It gets overlapped on both sides of the wall by the **air & vapour barrier**. These two layers of transition material ensure that the drainage remains positive at both the front & back of the wall.

#### **Roof System Waterproof Membrane**

The roof waterproofing membrane, typically an air & vapour barrier, is located directly beneath the metal flashing. It wraps over the enterity of the wall and ensures that the parapet is protected from the elements.

#### **AIR SPACE & SEALANT SPECIFICS**

#### Provide a 1/2" (13mm) Air Space

The air space at the top of the wall allows for the wall assembly to expand & contract freely without damaging the parapet.

#### Provide a 1/2" (13mm) Air Space

When the parapet has a seam in the metal flashing, the sealant should be broken to allow the system to vent freely.

#### Sealant Attached to Base Coat

The sealant is attached directly to the base layer. The finish coat is then applied to complete the wall; it abuts against the sealant.