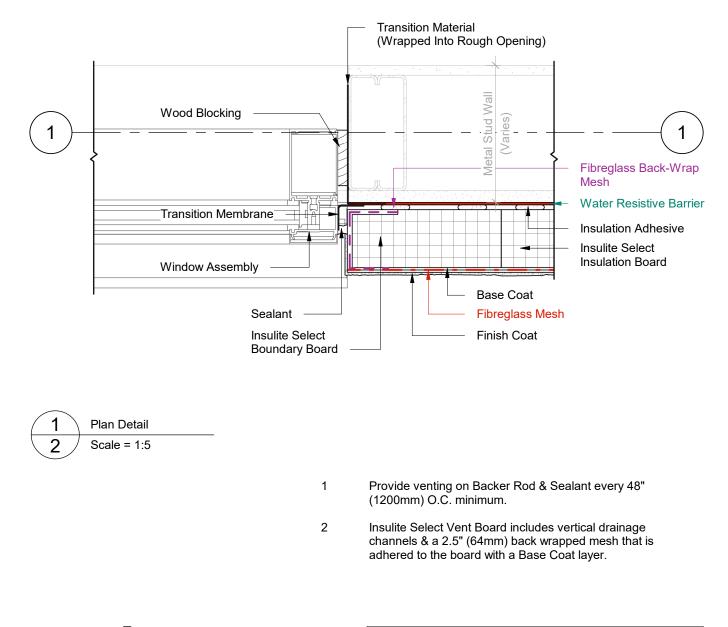

# IS\_SGA\_DET303\_R2

# WINDOW JAMB (OPTION A)

#### **Note Text**

- 1 Steel Studs Frame & Sheathing
- 2 WRB - Water Resistive Barrier
- 3 **Transition Membrane**
- 4 Insulation Adhesive
- 5 Insulite Select Insulation Board
- 6 Insulite Select Boundary Board
- 7 Base Coat
- 8 Fibreglass Reinforcing Mesh (Embedded in Base Coat)

### Note Text

- Finish Coat 9
- 10 Wood Blocking
- 11 Backer Rod & Sealant
- 12 Window Assembly
- 13 Sealant

#### IS\_SGA\_DET303\_R2

#### WINDOW JAMB (OPTION A)