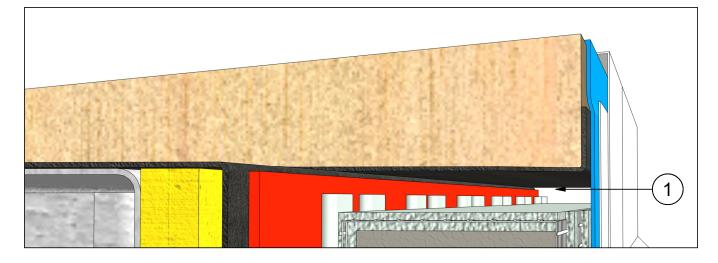

#### 3

2

#### Sealant Attached to Base Coat

The sealant is attached directly to the base layer. The finish coat is then applied to complete the wall; it abuts against the sealant.