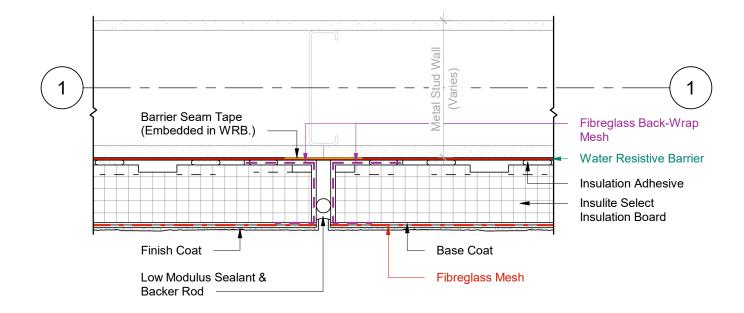

### **Note Text**

- Steel Studs Frame & Sheathing 1
- 2 Barrier Seam Tap (Embedded in WRB.)
- 3 WRB - Water Resistive Barrier
- 4 Tie in Membrane & Primer
- 5 Insulation Adhesive
- 6 Insulite Select Vent Board
- 7 Insulite Select Boundary Board
- 8 **Base Coat**
- 9 Fibreglass Reinforcing Mesh (Embedded in WRB)
- 10 Finish Coat
- Backer Rod & Sealant 11
- 12 Sealant Vent

# **DURABOND**.

# IS\_SGA\_DET107\_R2

# **HORIZONTAL EXPANSION JOINT**