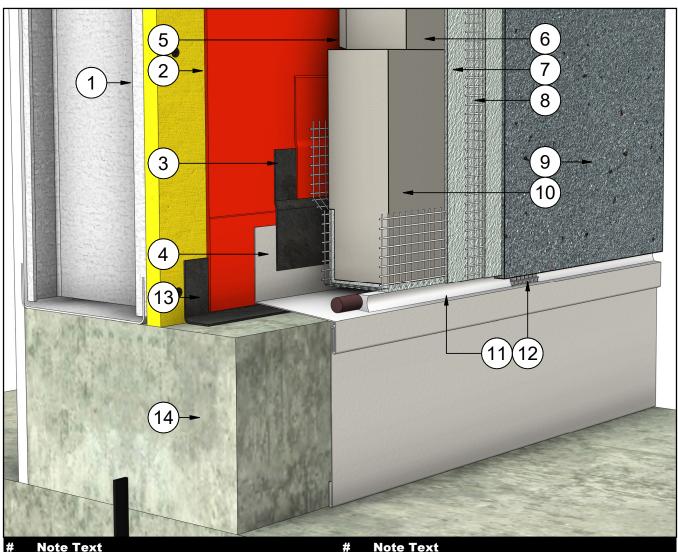

# IS\_SGA\_DET202\_R2

### **TERMINATION AT CURB**

#### **Note Text** #

- Steel Studs Framing & Sheathing 1
- 2 WRB - Water Resitive Barrier
- 3 Tie In Membrane & Primer
- 4 Tie In Membrane
- 5 Flashing
- 6 Insulation Adhesive
- 7 Insulite Select Vent Board

### **Note Text**

- Base Coat 8
- 9 Fibreglass Reinforcing Mesh (Embedded in Base Coat)
- 10 Finish Coat
- 11 Backer Rod & Sealant
- 12 Sealant Vent
- 13 Curb