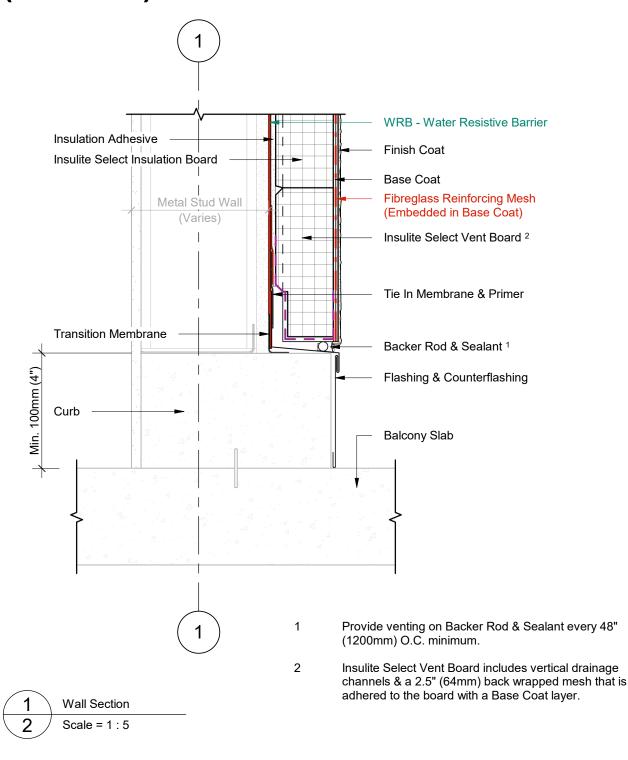

# **TERMINATION AT BALCONY SLAB** (OPTION C)

#### Note Text #

- Steel Studs Frame & Sheathing 1
- 2 WRB - Water Resistive Barrier
- 3 Tie In Membrane & Primer
- 4 Flashing & Counterflashing
- 5 Insulation Adhesive
- 6 Insulite Select Insulation Board
- 7 Base Coat

#### Note Text

- Fibreglass Reinforcing Mesh (Embedded in Base Coat) 8
- 9 Finish Coat
- 10 Insulite Select Vent Board
- 11 Backer Rod & Sealant
- 12 Sealant Vent
- 13 **Transition Membrane**
- 14 Curb

# DURADOND.

# IS\_SGA\_DET205\_R2

# TERMINATION AT BALCONY SLAB (OPTION C)

DURADOND.