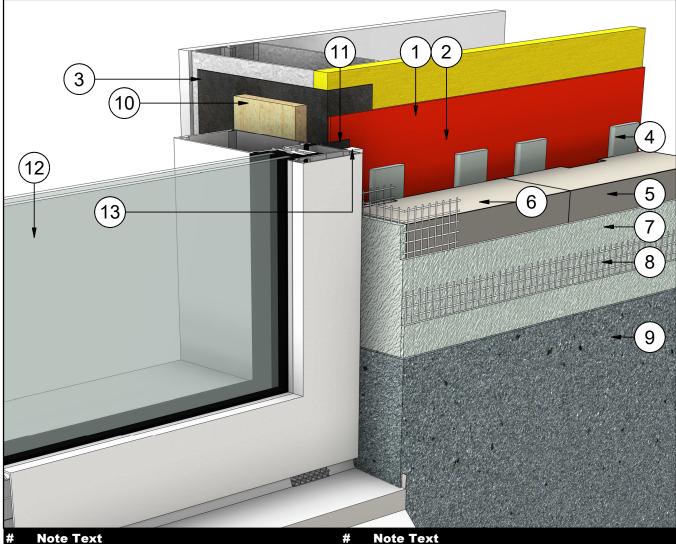

# IS\_SGA\_DET301\_R2

# WINDOW HEAD (OPTION A)

#### **Note Text**

- Steel Studs Frame & Sheathing 1
- 2 WRB - Water Resistive Barrier
- 3 Tie In Membrane & Primer
- 4 Flashing w/ End Dams
- 5 Insulation Adhesive
- 6 Insulite Select Insulation Board
- 8 Base Coat
- 9 Fibreglass Reinforcing Mesh (Embedded in Base Coat) 16

- Insulite Select Vent Board 7
- 10 **Finish Coat**
- 11 Backer Rod & Sealant
- 12 Sealant Vent
- 13 Backer Rod & Sealant
- 14 Sealant
- Window Assembly 15
  - Wood Blocking