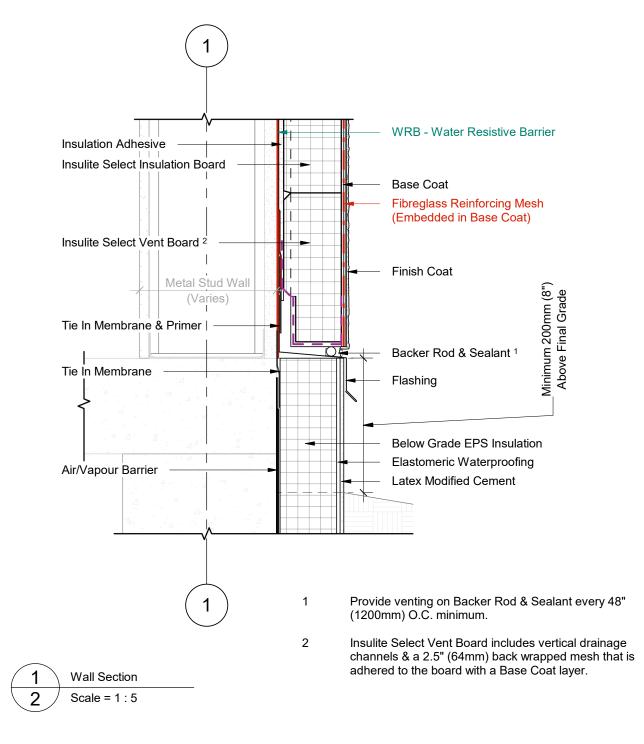

# IS\_SGA\_DET209\_R2

# **INSULATED FOUNDATION WITH FLASHING**

#### # **Note Text**

- Steel Studs Frame & Sheathing 1
- 2 WRB - Water Resistive Barrier
- 3 Tie In Membrane & Primer
- 4 Flashing
- 5 **Tie In Membrane**
- 6 Insulation Adhesive
- 7 Insulite Select Insulation Board
- 8 Insulite Select Vent Board
- 9 Base Coat

#### Note Text

- Fibreglass Reinforcing Mesh (Embedded in Base Coat) 10
- 11 **Finish Coat**
- 12 Backer Rod & Sealant
- Sealant Vent 13
- 14 Air/Vapour Barrier
- 15 Below Grade EPS Insulation
- 16 Elastomeric Waterproofing
- 17 Latex Modified Cement
- 18 Grade

# DURABOND.

# INSULATED FOUNDATION WITH FLASHING

DURADOND.