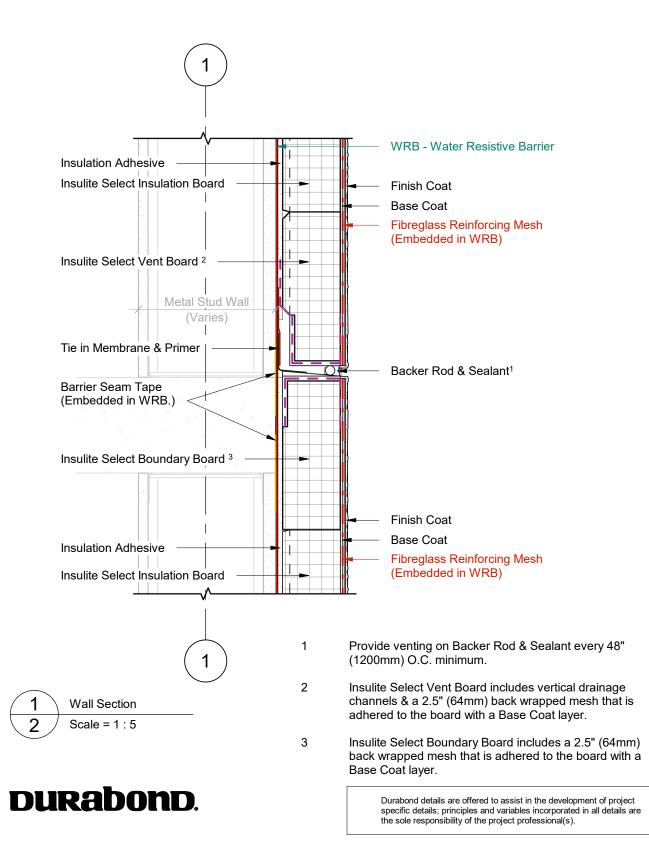

### **Note Text**

- Steel Studs Frame & Sheathing 1
- 2 Barrier Seam Tap (Embedded in WRB.)
- 3 WRB - Water Resistive Barrier
- 4 Tie in Membrane & Primer
- 5 Insulation Adhesive
- 6 Insulite Select Vent Board
- 7 Insulite Select Boundary Board
- 8 **Base Coat**
- 9 Fibreglass Reinforcing Mesh (Embedded in WRB)
- 10 Finish Coat
- Backer Rod & Sealant 11
- 12 Sealant Vent

# **DURABOND**.

# IS\_SGA\_DET107\_R2

# **HORIZONTAL EXPANSION JOINT**