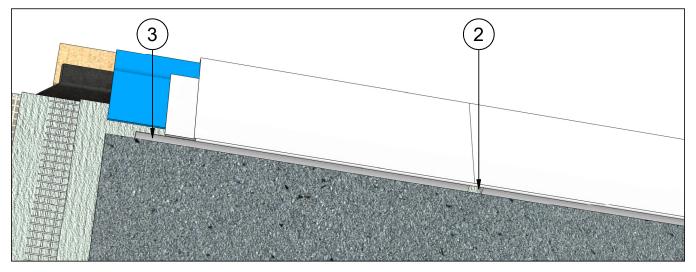

#### **Note Text**

- 1 Steel Studs Frame & Sheathing
- 2 Water Resistive Barrier
- 3 Insulation Adhesive
- 4 Insulite Select Boundary Board
- 5 Insulite Select Insulation Board
- 6 Base Coat
- 7 Fibreglass Reinforcing Mesh (Embedded in Base Coat)
- 8 Finish Coat

#### **Note Text**

- Low Modulus Sealant 9
- 10 Transition Material Over Wall Assembly
- 11 Wood Blocking
- Transition Material from Back of Wall to Front of Wall 12
- 13 Parapet Flashing & Counterflashing
- 14 Roof System Waterproof Membrane