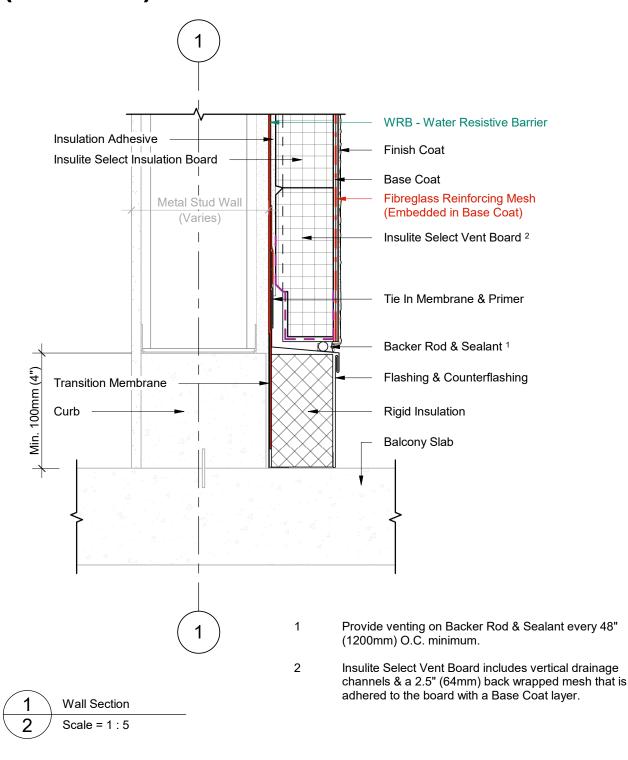

# **TERMINATION AT BALCONY SLAB** (OPTION A)

- Flashing 5
- Insulation Adhesive 6 Insulite Select Insulation Board
- 7 Base Coat
- Fibreglass Reinforcing Mesh (Embedded in Base Coat) 8
- 12 Sealant Vent
- 13 **Transition Membrane**
- 14 Pre Coated Boundary Board
- 15 Cove Sealant
- 16 **Balcony Waterproofing**

# IS\_SGA\_DET203\_R2

# TERMINATION AT BALCONY SLAB (OPTION A)

DURADOND.