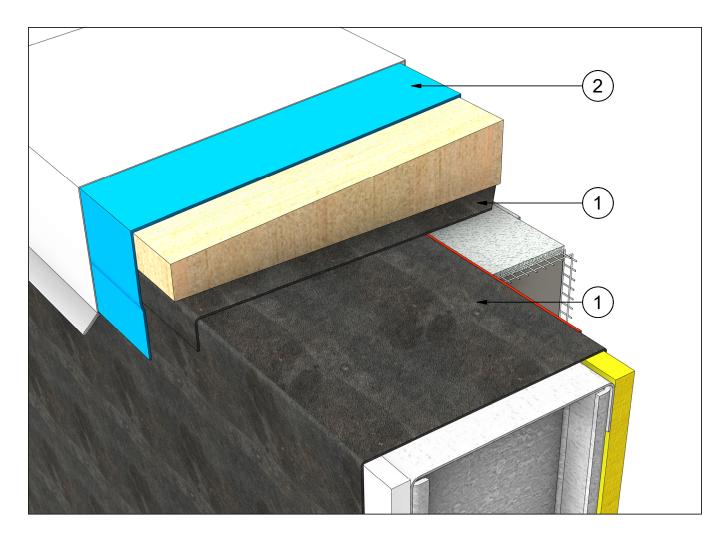

#### **MEMBRANE SPECIFICS**

#### **Transition Material**

There are two **transition membranes** needed to complete the parapet. The first membrane transitions between the backside of the wall and the water resistive barrier.

The second membrane then lines the bottom of the wood blocking. It gets overlapped on both sides of the wall by the **air & vapour barrier**. These two layers of transition material ensure that the drainage remains positive at both the front & back of the wall.

#### **Roof System Waterproof Membrane**

The roof waterproofing membrane, typically an air & vapour barrier, is located directly beneath the metal flashing. It wraps over the enterity of the wall and ensures that the parapet is protected from the elements.