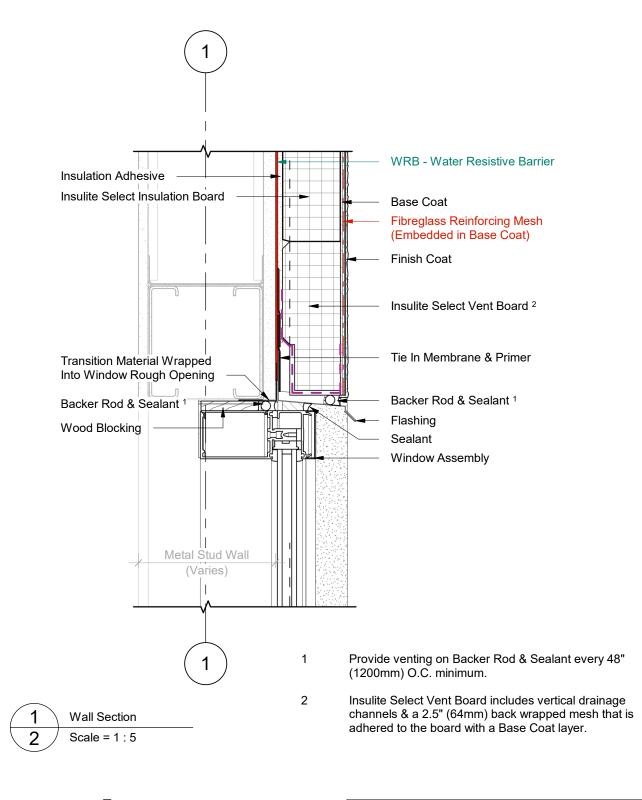

# IS\_SGA\_DET301\_R2

# WINDOW HEAD (OPTION A)

#### **Note Text**

- Steel Studs Frame & Sheathing 1
- 2 WRB - Water Resistive Barrier
- 3 Tie In Membrane & Primer
- 4 Flashing w/ End Dams
- 5 Insulation Adhesive
- 6 Insulite Select Insulation Board
- 8 Base Coat
- 9 Fibreglass Reinforcing Mesh (Embedded in Base Coat) 16

- Insulite Select Vent Board 7
- 10 **Finish Coat**
- 11 Backer Rod & Sealant
- 12 Sealant Vent
- 13 Backer Rod & Sealant
- 14 Sealant
- Window Assembly 15
  - Wood Blocking