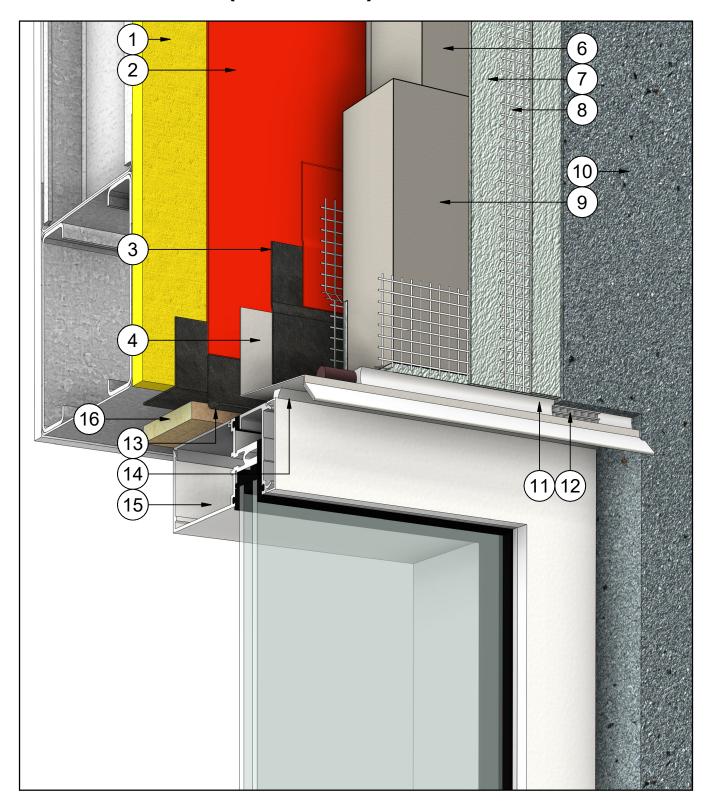

# IS\_SGA\_DET301\_R2

# WINDOW HEAD (OPTION A)

#### **Note Text**

- Steel Studs Frame & Sheathing 1
- 2 WRB - Water Resistive Barrier
- 3 Tie In Membrane & Primer
- 4 Flashing w/ End Dams
- 5 Insulation Adhesive
- 6 Insulite Select Insulation Board
- 8 Base Coat
- 9 Fibreglass Reinforcing Mesh (Embedded in Base Coat) 16

- Insulite Select Vent Board 7
- 10 **Finish Coat**
- 11 Backer Rod & Sealant
- 12 Sealant Vent
- 13 Backer Rod & Sealant
- 14 Sealant
- Window Assembly 15
  - Wood Blocking