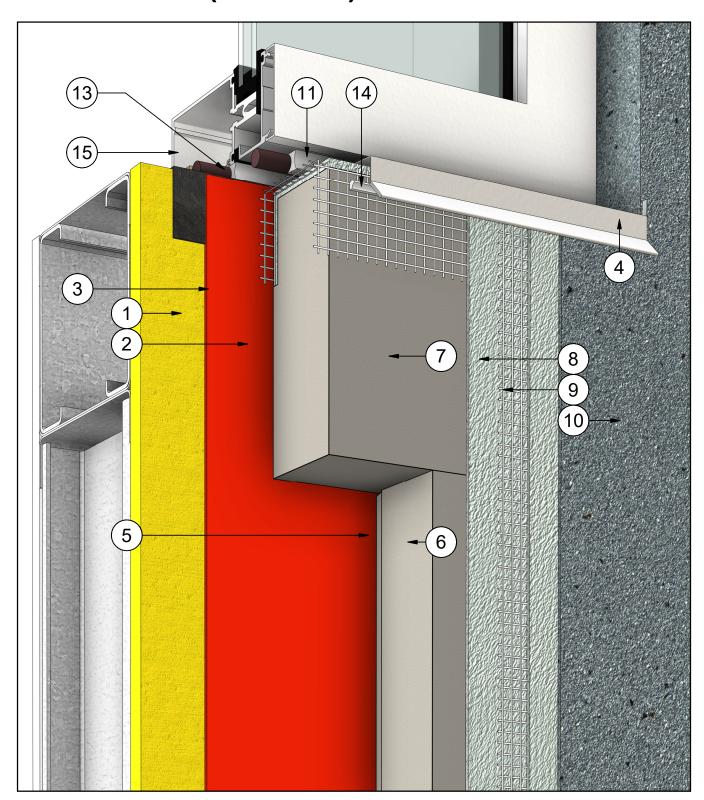

# IS\_SGA\_DET301\_R2

# WINDOW HEAD (OPTION A)

#### **Note Text**

- Steel Studs Frame & Sheathing 1
- 2 WRB - Water Resistive Barrier
- 3 Tie In Membrane & Primer
- 4 Flashing w/ End Dams
- 5 Insulation Adhesive
- 6 Insulite Select Insulation Board
- 8 Base Coat
- 9 Fibreglass Reinforcing Mesh (Embedded in Base Coat) 16

- Insulite Select Vent Board 7
- 10 **Finish Coat**
- 11 Backer Rod & Sealant
- 12 Sealant Vent
- 13 Backer Rod & Sealant
- 14 Sealant
- Window Assembly 15
  - Wood Blocking