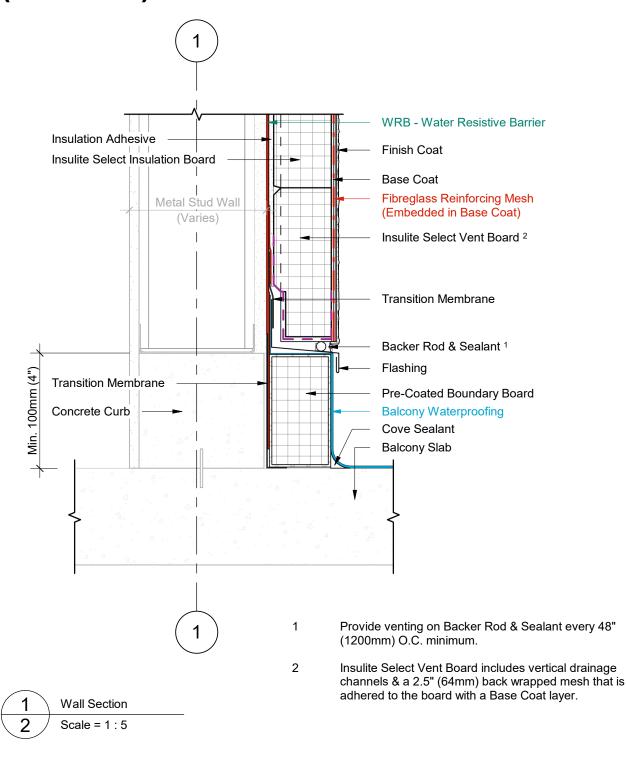

# IS\_SGA\_DET203\_R2

# **TERMINATION AT BALCONY SLAB** (OPTION A)

- Flashing 5
- Insulation Adhesive 6 Insulite Select Insulation Board
- 7 Base Coat
- Fibreglass Reinforcing Mesh (Embedded in Base Coat) 8
- 12 Sealant Vent
- 13 **Transition Membrane**
- 14 Pre Coated Boundary Board
- 15 Cove Sealant
- 16 **Balcony Waterproofing**

# TERMINATION AT BALCONY SLAB (OPTION A)

DURADOND.