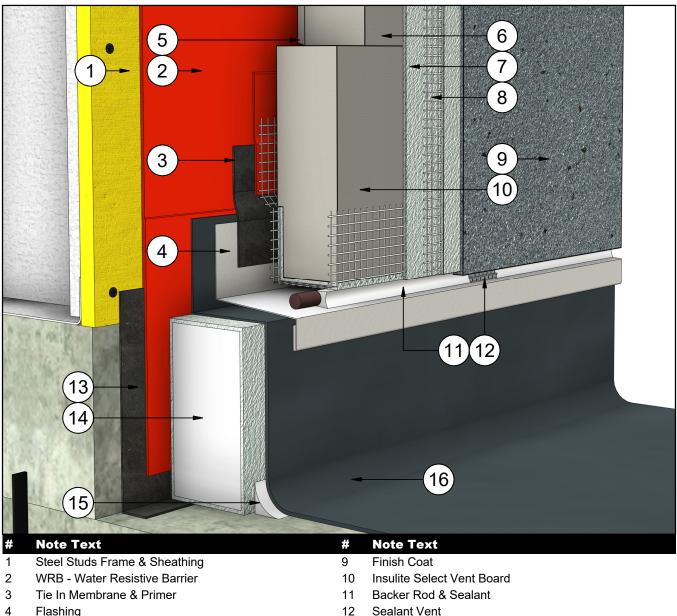

# IS\_SGA\_DET202\_R2

### **TERMINATION AT CURB**

#### **Note Text** #

- Steel Studs Framing & Sheathing 1
- 2 WRB - Water Resitive Barrier
- 3 Tie In Membrane & Primer
- 4 Tie In Membrane
- 5 Flashing
- 6 Insulation Adhesive
- 7 Insulite Select Vent Board

### **Note Text**

- Base Coat 8
- 9 Fibreglass Reinforcing Mesh (Embedded in Base Coat)
- 10 Finish Coat
- 11 Backer Rod & Sealant
- 12 Sealant Vent
- 13 Curb