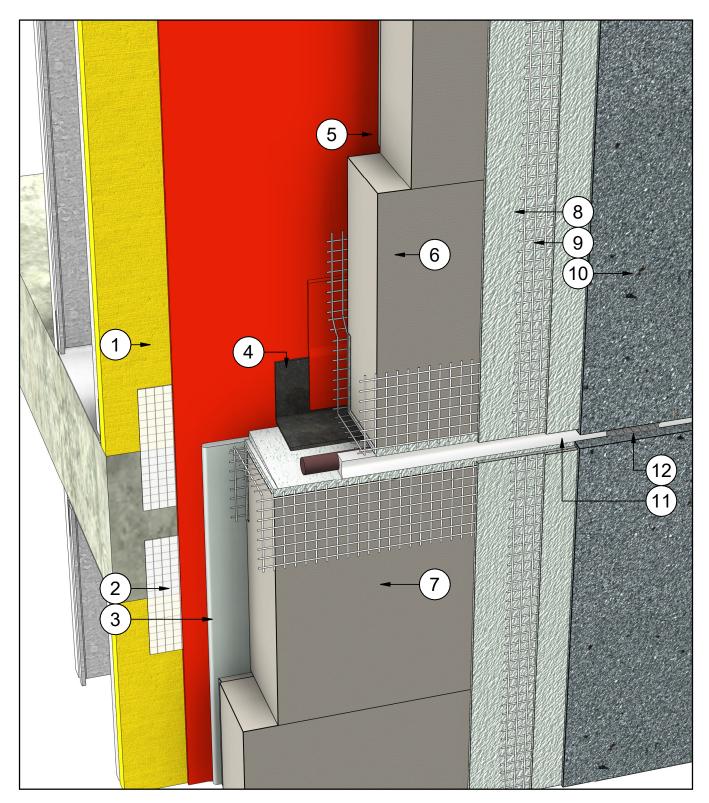

# IS\_SGA\_DET201\_R2

## **TERMINATION AT MASONRY SILL**

- Steel Studs Framing & Sheathing 1
- 2 WRB - Water Resitive Barrier
- 3 Tie In Membrane & Primer
- 4 Insulation Adhesive
- 5 Insulite Select Insulation Board
- 6 Insulite Select Vent Board
- 7 Base Coat

- Fibreglass Reinforcing Mesh (Embedded in Base Coat) 8
- 9 Finish Coat
- 10 Backer Rod & Sealant
- Sealant Vent 11
- 12 Alternate Cladding

## **TERMINATION AT MASONRY SILL**

DURADOND.