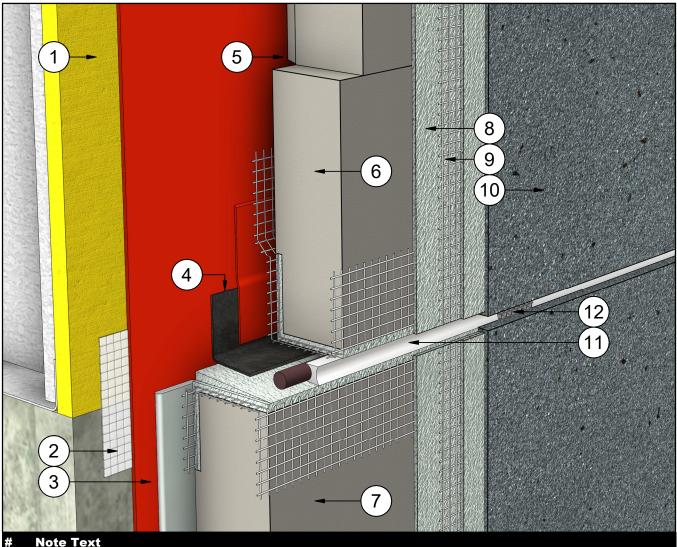

#### Note Text

- Steel Studs Frame & Sheathing 1
- 2 Barrier Seam Tap (Embedded in WRB.)
- 3 WRB - Water Resistive Barrier
- 4 Insulation Adhesive
- 5 Insulite Select Insulation Board
- 6 Base Coat
- 7 Fibreglass Reinforcing Mesh (Embedded in WRB)
- 8 Fibreglass Corner Mesh (Embedded in WRB)
- 9 **Finish Coat**

# **DURABOND**.