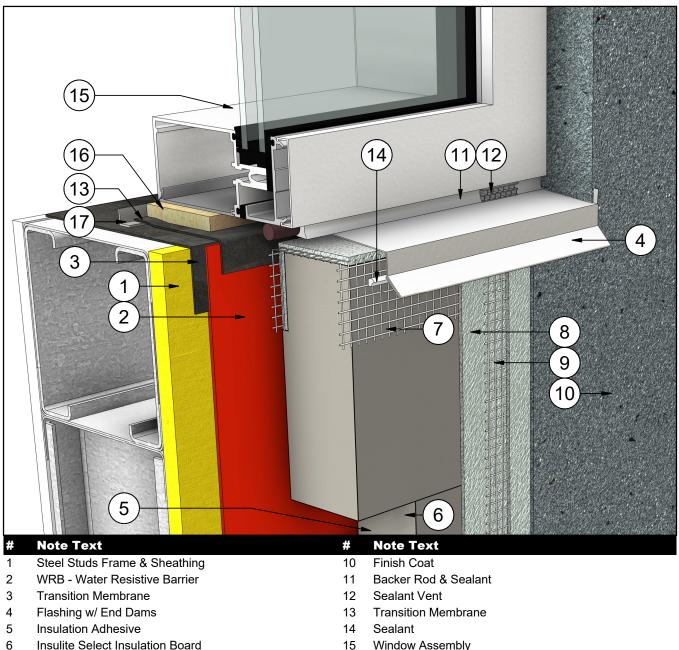

# IS\_SGA\_DET301\_R2

# WINDOW HEAD (OPTION A)

#### **Note Text**

- Steel Studs Frame & Sheathing 1
- 2 WRB - Water Resistive Barrier
- 3 Tie In Membrane & Primer
- 4 Flashing w/ End Dams
- 5 Insulation Adhesive
- 6 Insulite Select Insulation Board
- 8 Base Coat
- 9 Fibreglass Reinforcing Mesh (Embedded in Base Coat) 16

- Insulite Select Vent Board 7
- 10 **Finish Coat**
- 11 Backer Rod & Sealant
- 12 Sealant Vent
- 13 Backer Rod & Sealant
- 14 Sealant
- Window Assembly 15
  - Wood Blocking