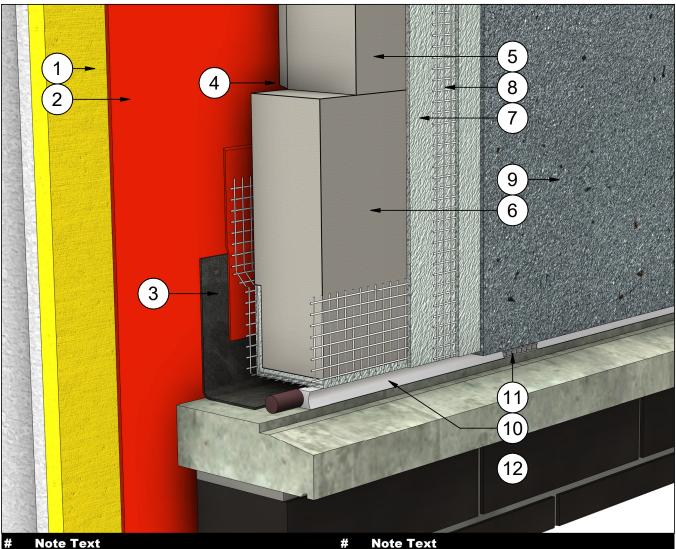

# IS\_SGA\_DET202\_R2

### **TERMINATION AT CURB**

#### **Note Text** #

- Steel Studs Framing & Sheathing 1
- 2 WRB - Water Resitive Barrier
- 3 Tie In Membrane & Primer
- 4 Tie In Membrane
- 5 Flashing
- 6 Insulation Adhesive
- 7 Insulite Select Vent Board

### **Note Text**

- Base Coat 8
- 9 Fibreglass Reinforcing Mesh (Embedded in Base Coat)
- 10 Finish Coat
- 11 Backer Rod & Sealant
- 12 Sealant Vent
- 13 Curb