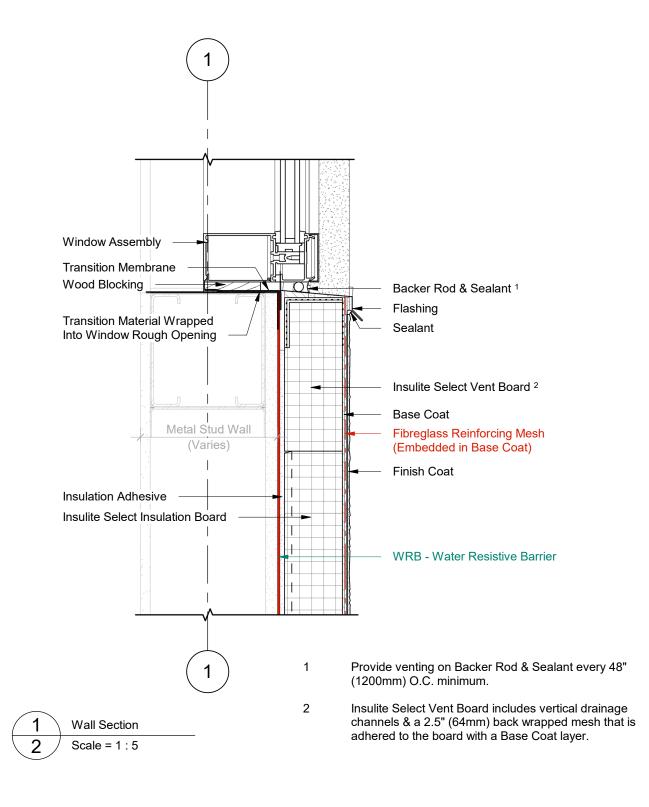

# IS\_SGA\_DET301\_R2

# WINDOW HEAD (OPTION A)

#### **Note Text**

- Steel Studs Frame & Sheathing 1
- 2 WRB - Water Resistive Barrier
- 3 Tie In Membrane & Primer
- 4 Flashing w/ End Dams
- 5 Insulation Adhesive
- 6 Insulite Select Insulation Board
- 8 Base Coat
- 9 Fibreglass Reinforcing Mesh (Embedded in Base Coat) 16

- Insulite Select Vent Board 7
- 10 **Finish Coat**
- 11 Backer Rod & Sealant
- 12 Sealant Vent
- 13 Backer Rod & Sealant
- 14 Sealant
- Window Assembly 15
  - Wood Blocking