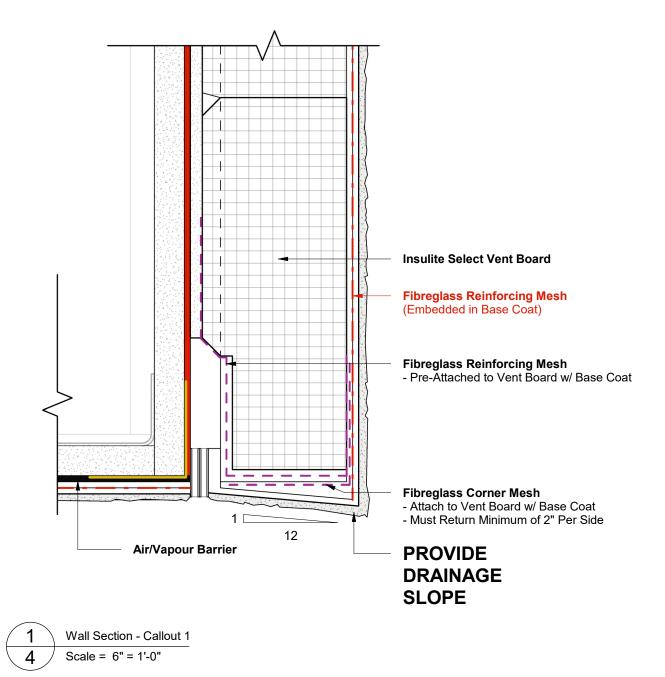

#### IS\_SGA\_DET503\_R2

### **STUCCO SOFFIT INTERFACE WITH FLUSH JOINT**

- 2 Barrier Seam Tape (Embedded in WRB)
- 3 WRB - Water Resistive Barrier
- 4 Insulation Adhesive
- 5 Insulite Select Insulation Board
- 6 Insulite Select Vent Board
- 7 Base Coat

- 9 **Finish Coat** 
  - 10 Fibreglass Corner Mesh (Embedded in Base Coat)
  - 11 Base Coat Sloped for Drainage
- 12 **Durex Continous Drainage Vent**
- 13 Air & Vapour Barrier

# DURADOND.

### **STUCCO SOFFIT INTERFACE WITH FLUSH JOINT**

- Steel Studs Frame & Sheathing 1
- 2 Barrier Seam Tape (Embedded in WRB)
- 3 WRB - Water Resistive Barrier
- 4 Insulation Adhesive
- 5 Insulite Select Insulation Board
- 6 Insulite Select Vent Board
- 7 Base Coat

- Fibreglass Reinforcing Mesh (Embedded in Base Coat) 8
- 9 **Finish Coat** 
  - 10 Fibreglass Corner Mesh (Embedded in Base Coat)
  - 11 Base Coat Sloped for Drainage
  - 12 **Durex Continous Drainage Vent**
  - 13 Air & Vapour Barrier