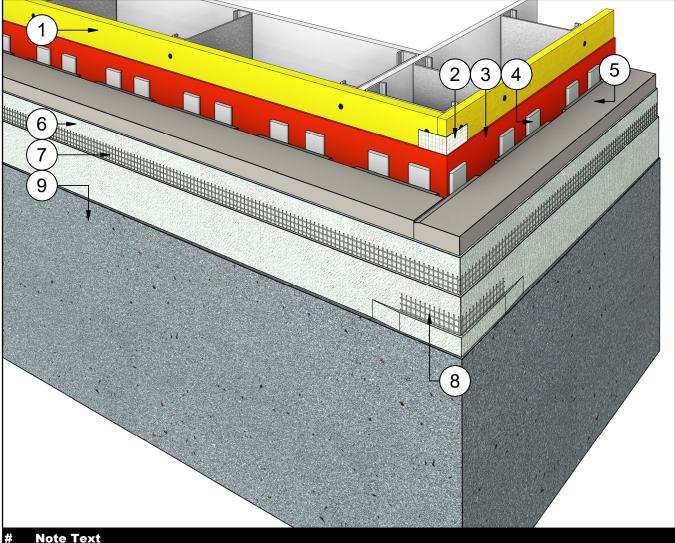

## **OUTSIDE CORNER DETAIL**

#### Note Text

- Steel Studs Frame & Sheathing 1
- 2 Barrier Seam Tap (Embedded in WRB.)
- 3 WRB - Water Resistive Barrier
- 4 Insulation Adhesive
- 5 Insulite Select Insulation Board
- 6 Base Coat
- 7 Fibreglass Reinforcing Mesh (Embedded in WRB)
- 8 Fibreglass Corner Mesh (Embedded in WRB)
- 9 **Finish Coat**