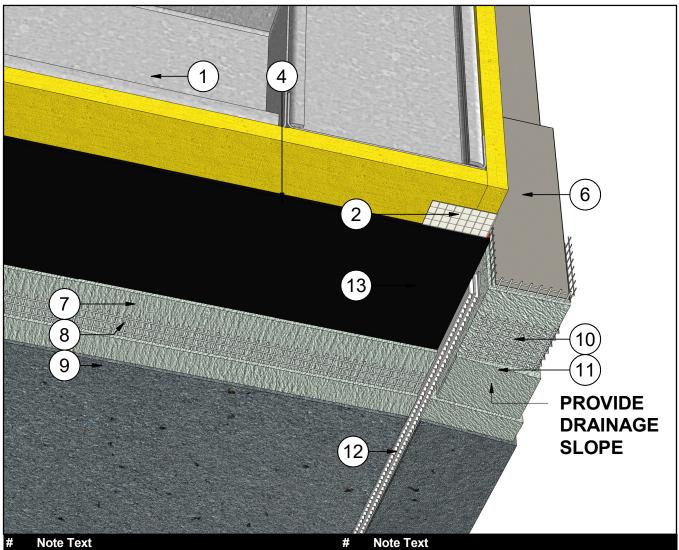

#### IS\_SGA\_DET503\_R2

### **STUCCO SOFFIT INTERFACE WITH FLUSH JOINT**

- 2 Barrier Seam Tape (Embedded in WRB)
- 3 WRB - Water Resistive Barrier
- 4 Insulation Adhesive
- 5 Insulite Select Insulation Board
- 6 Insulite Select Vent Board
- 7 Base Coat

- 9 **Finish Coat** 
  - 10 Fibreglass Corner Mesh (Embedded in Base Coat)
  - 11 Base Coat Sloped for Drainage
- 12 **Durex Continous Drainage Vent**
- 13 Air & Vapour Barrier

# DURADOND.

### **STUCCO SOFFIT INTERFACE WITH FLUSH JOINT**

- Steel Studs Frame & Sheathing 1
- 2 Barrier Seam Tape (Embedded in WRB)
- 3 WRB - Water Resistive Barrier
- 4 Insulation Adhesive
- 5 Insulite Select Insulation Board
- 6 Insulite Select Vent Board
- 7 Base Coat

- Fibreglass Reinforcing Mesh (Embedded in Base Coat) 8
- 9 **Finish Coat** 
  - 10 Fibreglass Corner Mesh (Embedded in Base Coat)
  - 11 Base Coat Sloped for Drainage
  - 12 **Durex Continous Drainage Vent**
  - 13 Air & Vapour Barrier