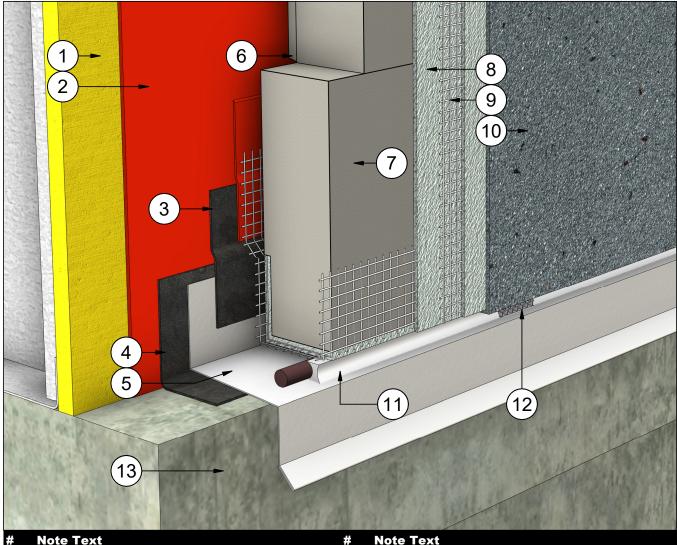

# IS\_SGA\_DET202\_R2

### **TERMINATION AT CURB**

#### **Note Text** #

- Steel Studs Framing & Sheathing 1
- 2 WRB - Water Resitive Barrier
- 3 Tie In Membrane & Primer
- 4 Tie In Membrane
- 5 Flashing
- 6 Insulation Adhesive
- 7 Insulite Select Vent Board

### **Note Text**

- Base Coat 8
- 9 Fibreglass Reinforcing Mesh (Embedded in Base Coat)
- 10 Finish Coat
- 11 Backer Rod & Sealant
- 12 Sealant Vent
- 13 Curb