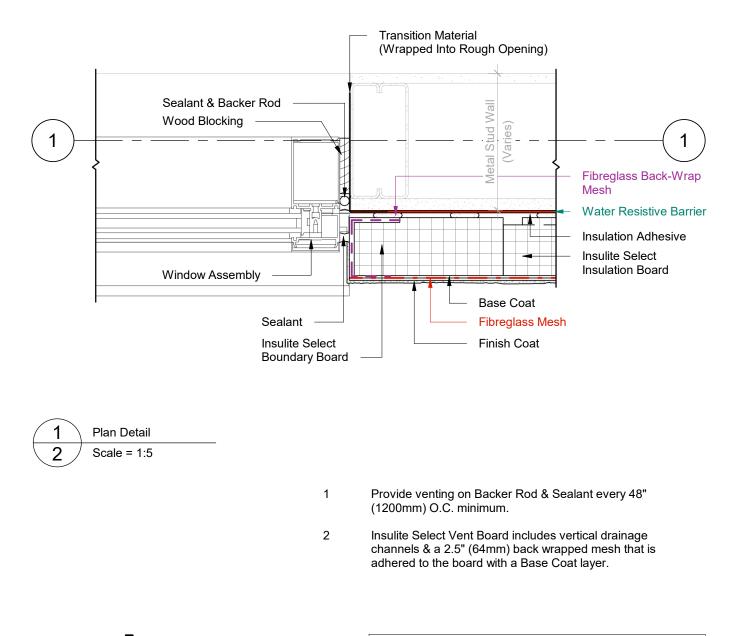

# IS\_SGA\_DET302\_R2

# WINDOW SILL (OPTION A)

- 4 Flashing w/ End Dams
- 5 Insulation Adhesive
- 6 Insulite Select Insulation Board
- 7 Insulite Select Vent Board
- 8 Base Coat
- 9 Fibreglass Reinforcing Mesh (Embedded in Base Coat)
- 13 Backer Rod & Sealant
- 14 Sealant
- 15 Window Assembly
- 16 Wood Blocking

# DURADOND.

# WINDOW SILL (OPTION A)