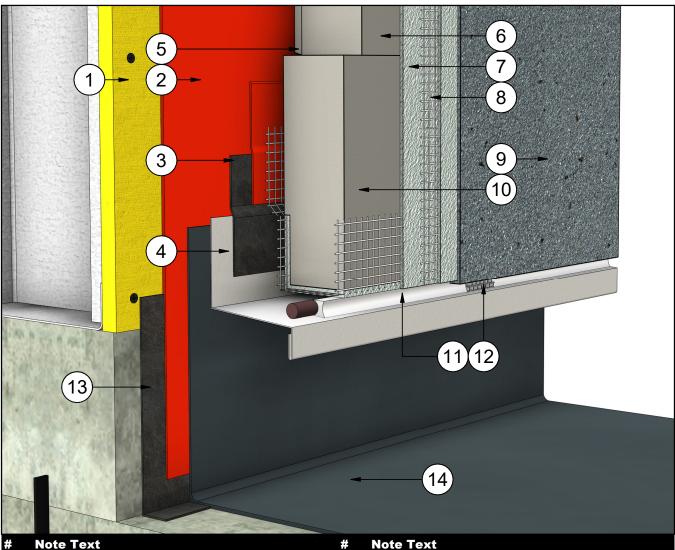

# IS\_SGA\_DET203\_R2

# **TERMINATION AT BALCONY SLAB** (OPTION A)

- Flashing 5
- Insulation Adhesive 6 Insulite Select Insulation Board
- 7 Base Coat
- Fibreglass Reinforcing Mesh (Embedded in Base Coat) 8
- 12 Sealant Vent
- 13 **Transition Membrane**
- 14 Pre Coated Boundary Board
- 15 Cove Sealant
- 16 **Balcony Waterproofing**

# TERMINATION AT BALCONY SLAB (OPTION A)

DURADOND.