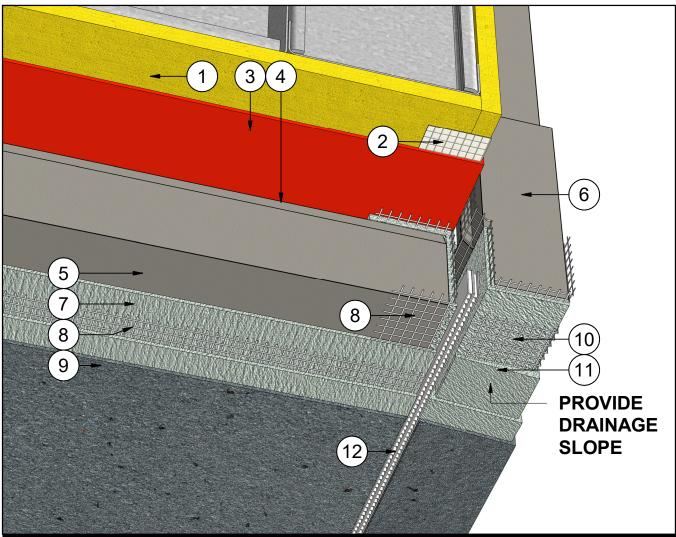

## **OUTSIDE CORNER DETAIL**

#### Note Text

- Steel Studs Frame & Sheathing 1
- 2 Barrier Seam Tap (Embedded in WRB.)
- 3 WRB - Water Resistive Barrier
- 4 Insulation Adhesive
- 5 Insulite Select Insulation Board
- 6 Base Coat
- 7 Fibreglass Reinforcing Mesh (Embedded in WRB)
- 8 Fibreglass Corner Mesh (Embedded in WRB)
- 9 **Finish Coat**