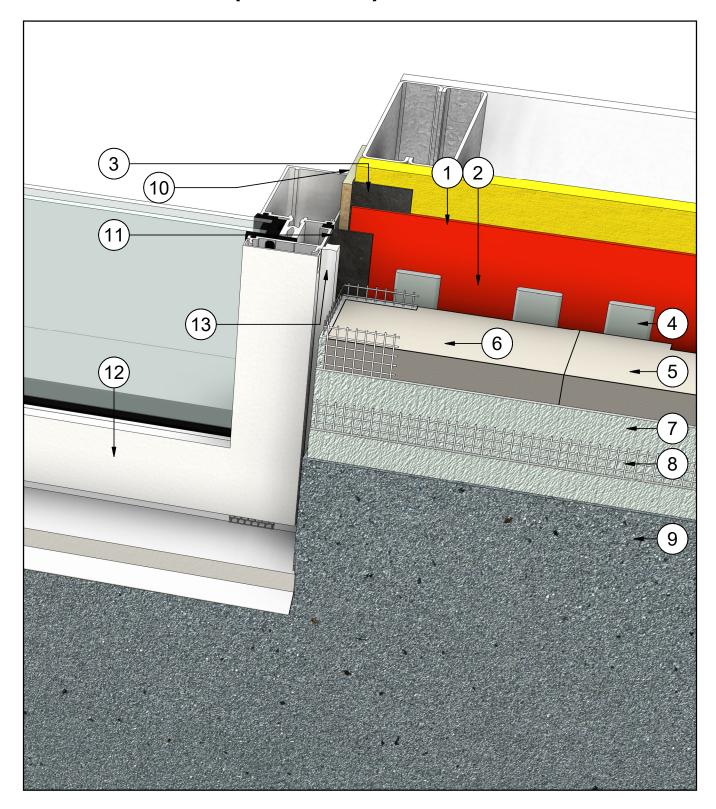

#### IS\_SGA\_DET401\_R2

#### **PARAPET DETAIL**

#### **Note Text**

- 1 Steel Studs Frame & Sheathing
- 2 Water Resistive Barrier
- 3 Insulation Adhesive
- 4 Insulite Select Boundary Board
- 5 Insulite Select Insulation Board
- 6 Base Coat
- 7 Fibreglass Reinforcing Mesh (Embedded in Base Coat)
- 8 Finish Coat

#### **Note Text**

- Low Modulus Sealant 9
- 10 Transition Material Over Wall Assembly
- 11 Wood Blocking
- Transition Material from Back of Wall to Front of Wall 12
- 13 Parapet Flashing & Counterflashing
- 14 Roof System Waterproof Membrane