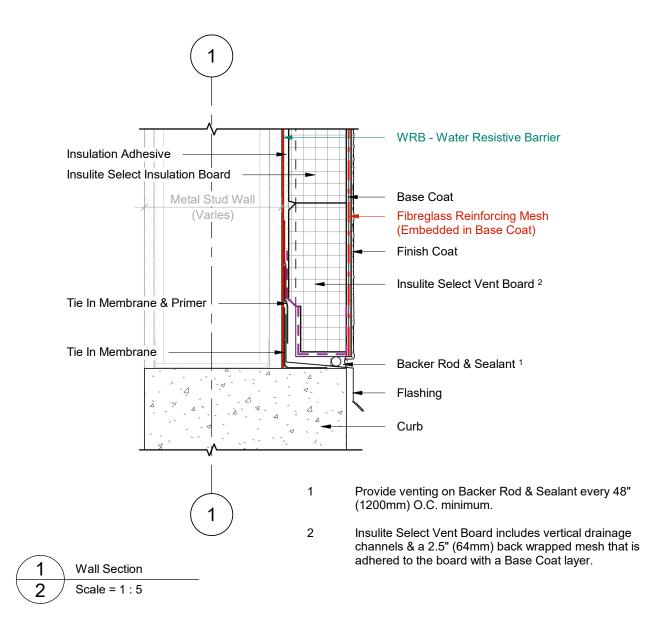

# IS\_SGA\_DET202\_R2

### **TERMINATION AT CURB**

#### **Note Text** #

- Steel Studs Framing & Sheathing 1
- 2 WRB - Water Resitive Barrier
- 3 Tie In Membrane & Primer
- 4 Tie In Membrane
- 5 Flashing
- 6 Insulation Adhesive
- 7 Insulite Select Vent Board

### **Note Text**

- Base Coat 8
- 9 Fibreglass Reinforcing Mesh (Embedded in Base Coat)
- 10 Finish Coat
- 11 Backer Rod & Sealant
- 12 Sealant Vent
- 13 Curb