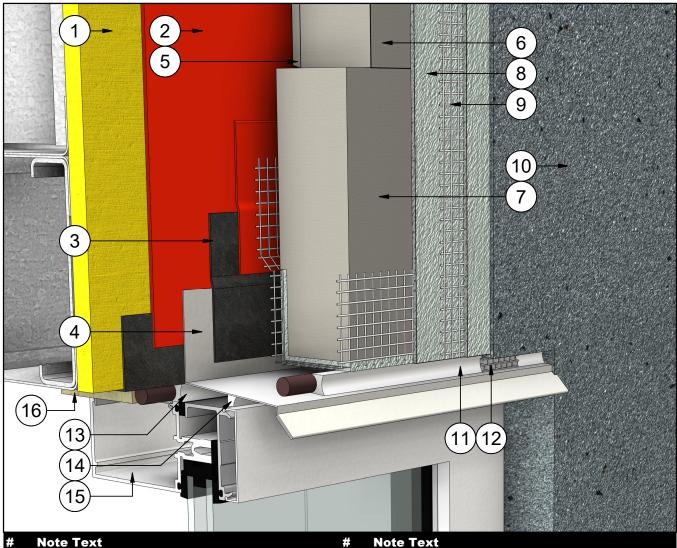

# IS\_SGA\_DET301\_R2

# WINDOW HEAD (OPTION A)

#### **Note Text**

- Steel Studs Frame & Sheathing 1
- 2 WRB - Water Resistive Barrier
- 3 Tie In Membrane & Primer
- 4 Flashing w/ End Dams
- 5 Insulation Adhesive
- 6 Insulite Select Insulation Board
- 8 Base Coat
- 9 Fibreglass Reinforcing Mesh (Embedded in Base Coat) 16

- Insulite Select Vent Board 7
- 10 **Finish Coat**
- 11 Backer Rod & Sealant
- 12 Sealant Vent
- 13 Backer Rod & Sealant
- 14 Sealant
- Window Assembly 15
  - Wood Blocking